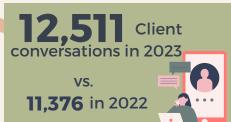

## 2022/23 Impact Report

Results that matter



Client **Visits** 

in 2023

compared 2,745 in 2020

Government Churches **Revenue Sources** Corporations/ **Foundations** 

Female Clients | Male Clients

Individuals

Our donors make the difference.



Unknown Client Age 30-34 20-24 Range 25-29

**9** Unique Client Classes Offered **333**Class Participants

274 **Babies** Born

over **2,300** 

Students educated about healthy relationships and sexual decision-making



**559** 

**Professional** counselling hours by Masters' **Students** offered pro-bono

35+



835 **New Client** Intakes

**326** Individuals and groups volunteered more than **6,843** hours across all three locations valued at: \$217.607



This makes what we do possible.

**Maternity & (6 Baby Care Packages** Distributed