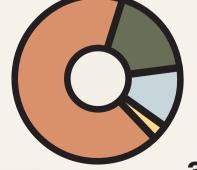

• Students educated on healthy relationships & decision-making: 2,869

**REVENUE SOURCES** 

18% Corporations & **Foundations** 

12% Churches

**3% Government** 

mainsprings

**Babies Born: 296** 

Your change changes lives